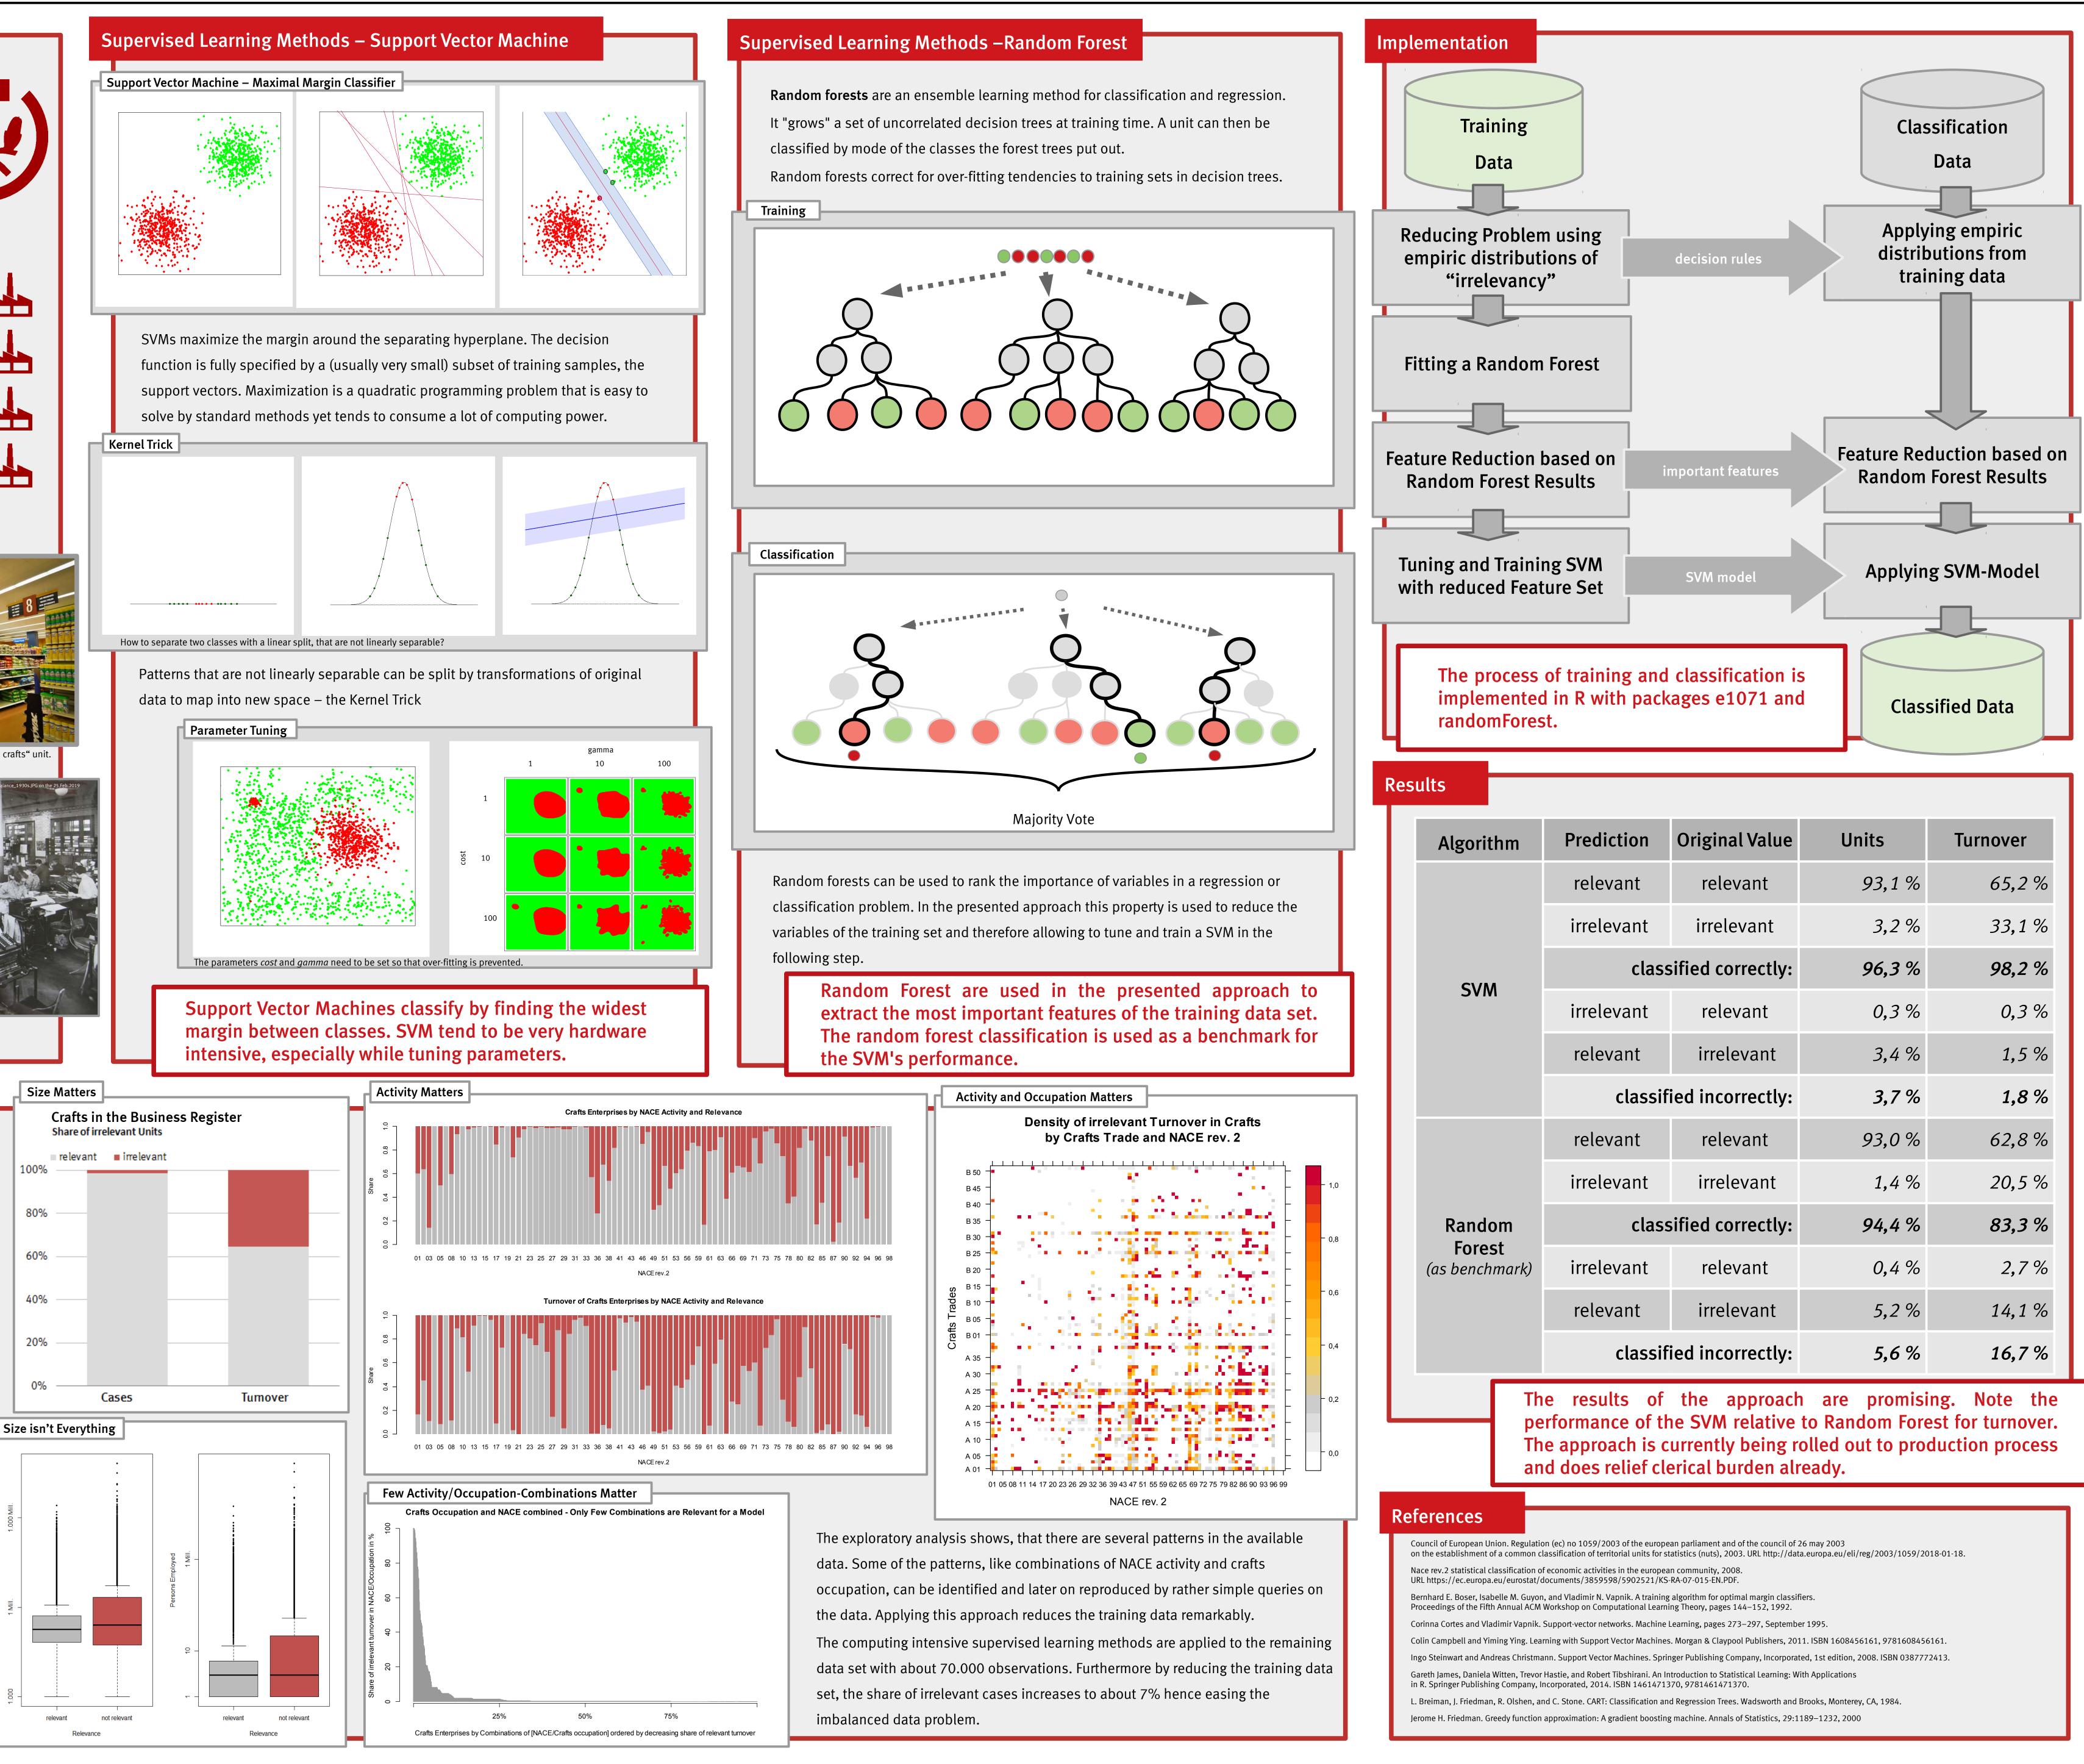

## DISTATIS Statistisches Bundesamt

| diction                 | Original Value | Units          | Turnover      |
|-------------------------|----------------|----------------|---------------|
| evant                   | relevant       | <i>93</i> ,1 % | 65,2%         |
| elevant                 | irrelevant     | 3,2 %          | 33,1%         |
| classified correctly:   |                | <b>96,3</b> %  | <b>98,2</b> % |
| elevant                 | relevant       | 0,3 %          | 0,3 %         |
| evant                   | irrelevant     | 3,4 %          | 1,5 %         |
| classified incorrectly: |                | 3,7%           | 1,8 %         |
| evant                   | relevant       | 93,0 %         | 62,8%         |
| elevant                 | irrelevant     | 1,4 %          | 20,5 %        |
| classified correctly:   |                | <b>94,4</b> %  | <i>83,3</i> % |
| elevant                 | relevant       | 0,4 %          | 2,7%          |
| evant                   | irrelevant     | 5,2%           | 14,1 %        |
| classified incorrectly: |                | 5,6 %          | 16,7%         |