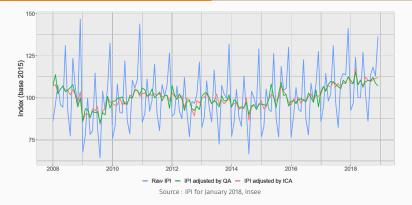

### Enhancing seasonal adjustment using X13-ARIMA-SEATS - The case of production in the French quarterly accounts

Source : IPI for January 2018, Insee