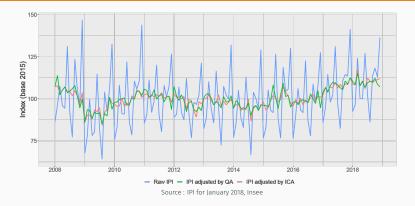

### Enhancing seasonal adjustment using X13-ARIMA-SEATS - The case of production in the French quarterly accounts

Source : IPI for January 2018, Insee